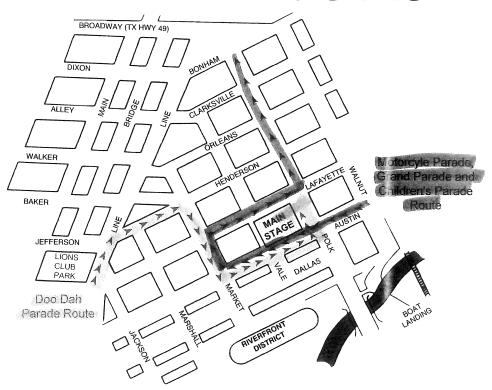

event vehicle.
- 5. Allow the Krewe to have port-a-potties distributed within the City.
- 6. Request permission to solicit donations on City property during the event.
- 7. Use of electrical facilities in the parking lot of the Court House. The Krewe always has those meters changed in to its' name prior to the event. We pay the bill for the event.
- 8. Use of Austin Street from Walnut Street to Train Depot for Saturday morning only for motorcycle staging area.
- 9. Use of the Jefferson Convention & Visitors Center parking lot February 21st, 22nd, and 23rd 2020 for Mardi Gras Krewe of Hebe Event. (for State Guard, law enforcement, and overflow parking)
- 10. Use of parking lot beside Fire Hall February 21st, 22nd, and 23rd 2020 for Mardi Gras Krewe of Hebe Event.



### **PARADE ROUTES**



> DOO DAH PARADE ROUTE

MOTORCYCLE PARADE, GRAND PARADE AND CHILDREN'S PARADE ROUTE

Doo Dah Parade Fri., February 21st 7:00 PM Motorcycle Parade Sat., February 22nd 1:45 PM Grand Parade Sat., February 22nd 2:00 PM

Children's Parade Sun., February 23rd 2:00 PM



| 2020                           |  |  |  |  |  |
|--------------------------------|--|--|--|--|--|
| For City of Jefferson Use Only |  |  |  |  |  |
| Agenda Date:                   |  |  |  |  |  |
|                                |  |  |  |  |  |
| For City of Jefferson Use Only |  |  |  |  |  |
| City Council Approval Date:    |  |  |  |  |  |
|                                |  |  |  |  |  |

Fer City of Jefferson Use Only Received Date: For City of Jefferson Use Only Received By:

THIS FORM MUST BE COMPLETED IN FULL AND S